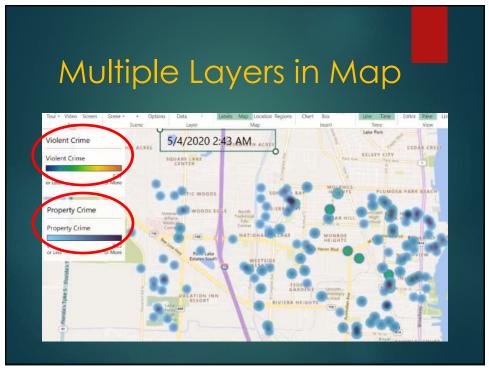

### **DISCOVER INSIGHTS**

- Can easily compare multiple types of activity (i.e. crash locations to crime locations)
- Can create time visuals