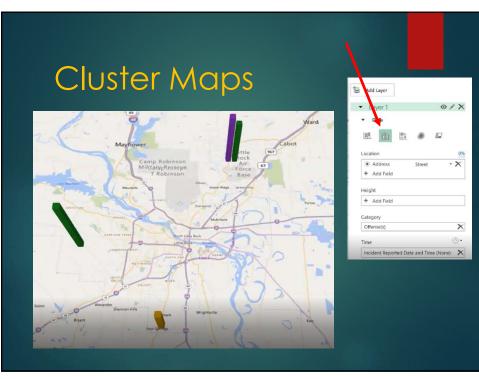

### **DISCOVER INSIGHTS**

- Can easily compare multiple types of activity (i.e. crash locations to crime locations)
- Can create time visuals