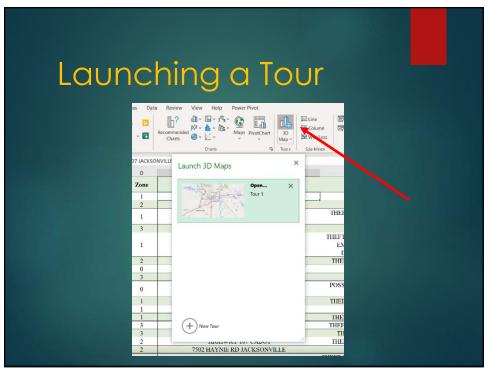

BEACH</b> | FL.     |
| 3 2000691 ASSAULT - AG                                                                                                               |                                                                  |                     |                                  |                 |        |           |      |                                     |         |                      |         |
|                                                                                                                                      | RY - SEXUAL BATTERY BY OVER 18 Y                                 |                     | 1/27/2020 13:50                  | Monday          | 13     | 21        | 3330 | AVENUE T                            |         | <b>RIVIERA BEACH</b> | FL      |

















# <section-header><list-item><list-item><list-item><list-item><list-item><list-item><list-item><list-item><list-item><list-item>