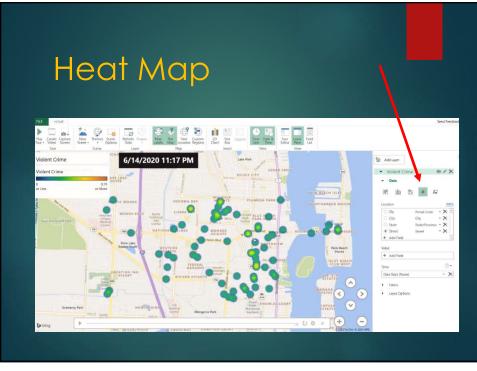

### MAP DATA

- Simple point maps
- Simple heat maps
- Plot more than a million rows

### **DISCOVER INSIGHTS**

- Can easily compare multiple types of activity (i.e. crash locations to crime locations)
- Can create time visuals