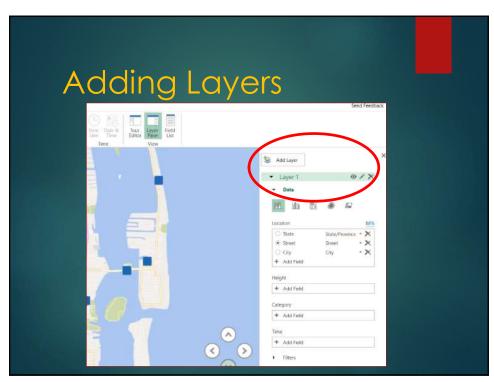

| FL.     |
| 3 2000691 ASSAULT - AG                                                                                                               |                                                                  |                     |                                  |                 |        |           |      |                                     |         |                      |         |
|                                                                                                                                      | RY - SEXUAL BATTERY BY OVER 18 Y                                 |                     | 1/27/2020 13:50                  | Monday          | 13     | 21        | 3330 | AVENUE T                            |         | <b>RIVIERA BEACH</b> | FL      |

















# <section-header><list-item><list-item><list-item><list-item><list-item><list-item><list-item><list-item><list-item><list-item>