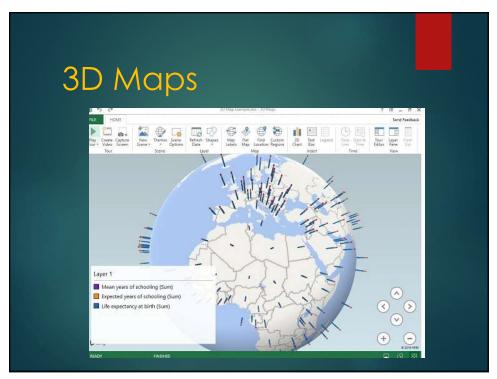

# Excel 2016 has 3D Mapping

"Microsoft **3D** Maps for **Excel** is a threedimensional (**3D**) data visualization tool that lets you look at information in new ways. **3D** Maps lets you discover insights you might not see in traditional twodimensional (2D) tables and charts."