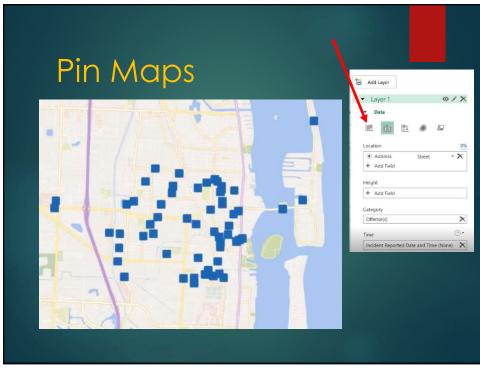

### MAP DATA

- Simple point maps
- Simple heat maps
- Plot more than a million rows