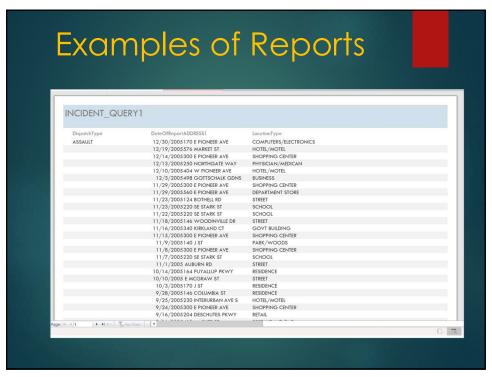

unded       | 911     | B086       |
|         | 2009000065901     | 07/21/2009      | 02:49 | DIS - Disturbance       | Unfounded       | 911     | M490       |
| 11 WOO  | DDLAND ST         |                 |       |                         | 1               | nciden  | ts Listed: |
| 3       | 2009000055758     | 06/25/2009      | 21:40 | DIS - Disturbance       | Unfounded       | CFS     | T987       |
| 3RD-FL  | 2009000057802     | 07/01/2009      | 11:43 | LDM - Loud Music        | Resolved        | CFS     | \$745      |
| 3RDFL   | 2009000057811     | 07/01/2009      | 12:27 | LDM - Loud Music        | Cancel          | CFS     |            |
|         | 2009000061625     | 07/10/2009      | 15:43 | LDM - Loud Music        | Unfounded       | CFS     | L686       |























| *Report Header       |         |                          |            |              |            |
|----------------------|---------|--------------------------|------------|--------------|------------|
| INCIDENT_            | QUERY 1 |                          |            |              |            |
| *Page Header         |         |                          |            |              |            |
| DispatchType         |         | DateOfReportADDRESS      | 51         | LocationType | 1112111111 |
| *DispatchType Header |         |                          |            |              |            |
| DispatchType Text    |         | =Count([dispo            | atchtype]) |              |            |
| *ADDRESS1 Header     |         |                          |