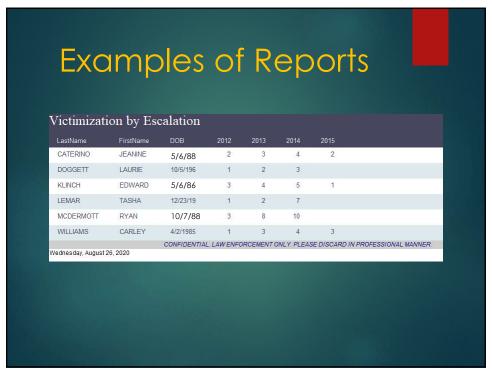

## Types of Reports 3. Analytical • Pattern reports • Comparative (i.e. OUI arrests in relation to OUI crash locations) • Repeat location reports • Sex Offender Management • Offender escalation reports