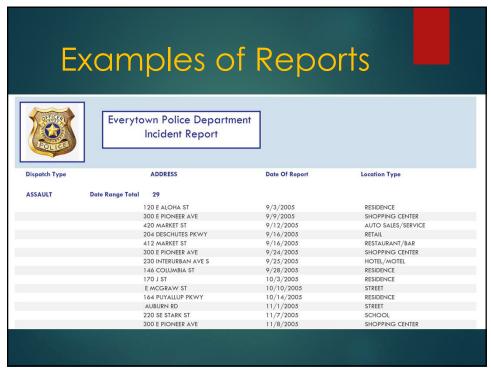

## Types of Reports 1. Lists • Automated Reports/Informational

\_

| X       | $\gamma$          | $\sim$ 1 $\sim$ |       |                         |                 |         |            |
|---------|-------------------|-----------------|-------|-------------------------|-----------------|---------|------------|
| -/\'    |                   |                 | C     | of Rep                  | acrts           |         |            |
|         | $\mathbf{\omega}$ |                 | 2     | OI IVO                  |                 | )       |            |
|         |                   |                 |       |                         |                 |         |            |
|         |                   |                 |       |                         |                 | 12/5/40 |            |
|         | 5/23/2009 through | 7/23/2009       |       |                         | Count of Ad     | dresses | 39         |
| 10 KING | GST               |                 |       |                         | 1               | nciden  | ts Listed: |
|         | 2009000057321     | 06/29/2009      | 23:11 | DIS - Disturbance       | Resolved        | 911     | BR22       |
|         | 2009000058561     | 07/03/2009      | 00:19 | DIS - Disturbance       | Unfounded       | 911     | E406       |
|         | 2009000059133     | 07/04/2009      | 05:00 | DIP - Disorderly Person | Resolved        | 911     | E406       |
|         | 2009000060002     | 07/06/2009      | 09:49 | ANC - Animal Complaint  | Assisting Party | CFS     | C572       |
|         | 2009000060223     | 07/06/2009      | 20:00 | DIP - Disorderly Person | Resolved        | CFS     | B371       |
| 3RD     | 2009000060331     | 07/07/2009      | 02:09 | DIS - Disturbance       | Unfounded       | 911     | B086       |
| 3RD     | 2009000061486     | 07/10/2009      | 02:49 | ANC - Animal Complaint  | Other           | CFS     | BR22       |
|         | 2009000063098     | 07/14/2009      | 08.00 | TRS - Trespass          | Arrest/PC       | CFS     | B704       |
|         | 2009000063098     | 07/14/2009      | 08:00 | DIP - Disorderly Person | Arrest/PC       | CFS     | B704       |
|         | 2009000064204     | 07/17/2009      | 00:45 | DIS - Disturbance       | Resolved        | 911     | B086       |
|         | 2009000065173     | 07/19/2009      | 01:21 | DIS - Disturbance       | Unfounded       | 911     | D677       |
|         | 2009000065234     | 07/19/2009      | 04:35 | DIS - Disturbance       | Unfounded       | 911     | B086       |
|         | 2009000065901     | 07/21/2009      | 02:49 | DIS - Disturbance       | Unfounded       | 911     | M490       |
| 11 WOO  | DDLAND ST         |                 |       |                         | 1               | nciden  | ts Listed: |
| 3       | 2009000055758     | 06/25/2009      | 21:40 | DIS - Disturbance       | Unfounded       | CFS     | T987       |
| 3RD-FL  | 2009000057802     | 07/01/2009      | 11:43 | LDM - Loud Music        | Resolved        | CFS     | \$745      |
| 3RDFL   | 2009000057811     | 07/01/2009      | 12:27 | LDM - Loud Music        | Cancel          | CFS     |            |
|         | 2009000061625     | 07/10/2009      | 15:43 | LDM - Loud Music        | Unfounded       | CFS     | L686       |