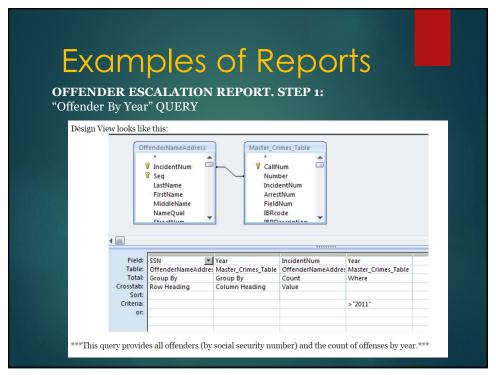

## Types of Reports 3. Analytical • Pattern reports • Comparative (i.e. OUI arrests in relation to OUI crash locations) • Repeat location reports • Sex Offender Management • Offender escalation reports