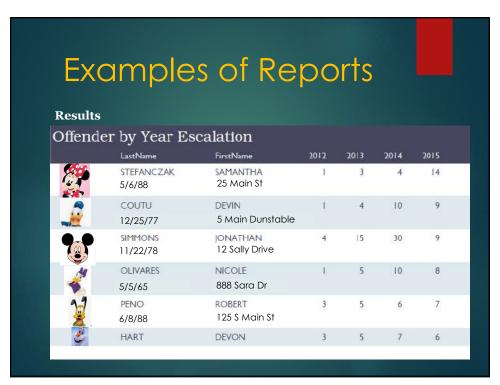

## Types of Reports 3. Analytical • Pattern reports • Comparative (i.e. OUI arrests in relation to OUI crash locations) • Repeat location reports • Sex Offender Management • Offender escalation reports