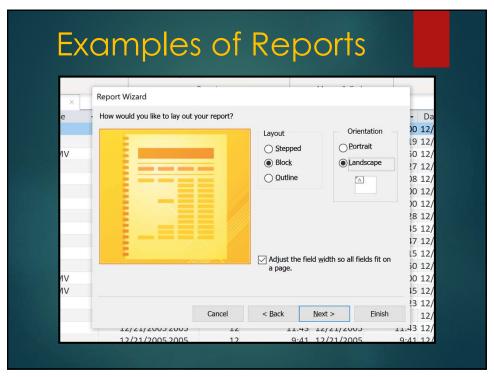

Unfounded       | 911     | B086       |
|         | 2009000065901     | 07/21/2009      | 02:49 | DIS - Disturbance       | Unfounded       | 911     | M490       |
| 11 WOO  | DDLAND ST         |                 |       |                         | 1               | nciden  | ts Listed: |
| 3       | 2009000055758     | 06/25/2009      | 21:40 | DIS - Disturbance       | Unfounded       | CFS     | T987       |
| 3RD-FL  | 2009000057802     | 07/01/2009      | 11:43 | LDM - Loud Music        | Resolved        | CFS     | \$745      |
| 3RDFL   | 2009000057811     | 07/01/2009      | 12:27 | LDM - Loud Music        | Cancel          | CFS     |            |
|         | 2009000061625     | 07/10/2009      | 15:43 | LDM - Loud Music        | Unfounded       | CFS     | L686       |























| *Report Header       |         |                          |            |              |            |
|----------------------|---------|--------------------------|------------|--------------|------------|
| INCIDENT_            | QUERY 1 |                          |            |              |            |
| *Page Header         |         |                          |            |              |            |
| DispatchType         |         | DateOfReportADDRESS      | 51         | LocationType | 1112111111 |
| *DispatchType Header |         |                          |            |              |            |
| DispatchType Text    |         | =Count([dispo            | atchtype]) |              |            |
| *ADDRESS1 Header     |         |                          |