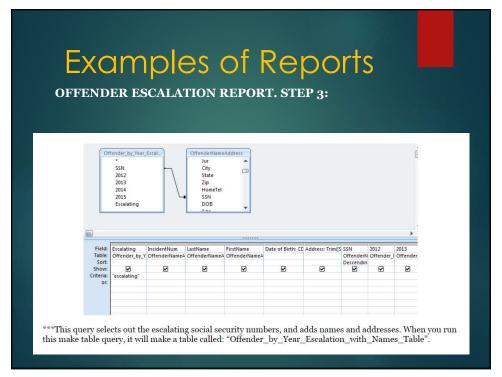

## Types of Reports 3. Analytical • Pattern reports • Comparative (i.e. OUI arrests in relation to OUI crash locations) • Repeat location reports • Sex Offender Management • Offender escalation reports