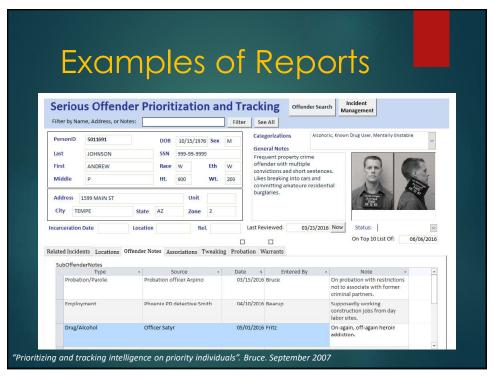

## Types of Reports 3. Analytical • Pattern reports • Comparative (i.e. OUI arrests in relation to OUI crash locations) • Repeat location reports • Sex Offender Management • Offender escalation reports