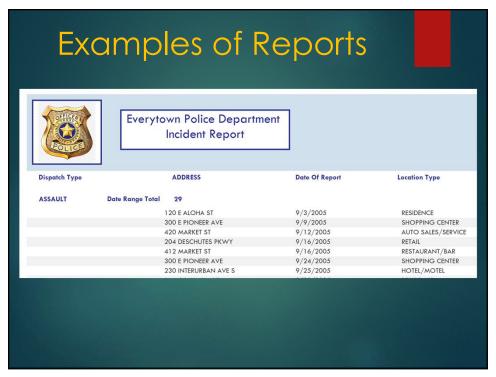

| DateOfReportADDRESS      | 51         | LocationType | 1112111111 |
| *DispatchType Header |         |                          |            |              |            |
| DispatchType Text    |         | =Count([dispo            | atchtype]) |              |            |
| *ADDRESS1 Header     |         |                          |            |              |            |
| ADDRESS1             |         | DateOfReport             |            | LocationType |            |
| Detail               | 1       | 101100011011015 <u> </u> |            |              |            |
|                      |         |                          |            |              |            |
|                      |         |                          |            |              |            |











## Types of Reports 3. Analytical • Pattern reports • Comparative (i.e. OUI arrests in relation to OUI crash locations) • Repeat location reports • Sex Offender Management • Offender escalation reports