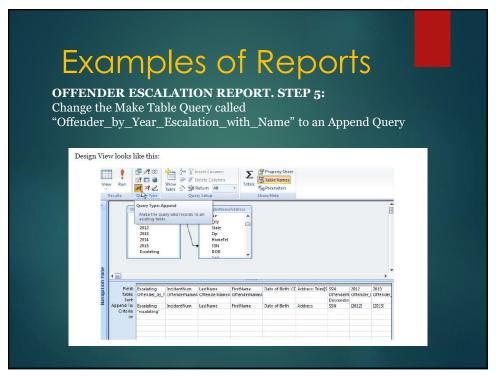

## Types of Reports 3. Analytical • Pattern reports • Comparative (i.e. OUI arrests in relation to OUI crash locations) • Repeat location reports • Sex Offender Management • Offender escalation reports