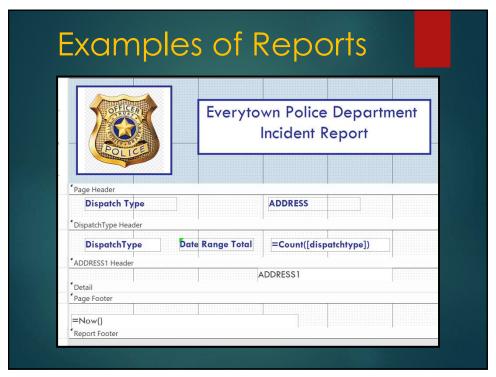

## Types of Reports 1. Lists • Automated Reports/Informational

\_

| X       | $\gamma$          | $\sim$ 1 $\sim$ |       |                         |                 |         |            |
|---------|-------------------|-----------------|-------|-------------------------|-----------------|---------|------------|
| -/\'    |                   |                 | C     | of Rep                  | acrts           |         |            |
|         | $\mathbf{\omega}$ |                 | 2     | OI IVO                  |                 | )       |            |
|         |                   |                 |       |                         |                 |         |            |
|         |                   |                 |       |                         |                 | 12/5/40 |            |
|         | 5/23/2009 through | 7/23/2009       |       |                         | Count of Ad     | dresses | 39         |
| 10 KING | GST               |                 |       |                         | 1               | nciden  | ts Listed: |
|         | 2009000057321     | 06/29/2009      | 23:11 | DIS - Disturbance       | Resolved        | 911     | BR22       |
|         | 2009000058561     | 07/03/2009      | 00:19 | DIS - Disturbance       | Unfounded       | 911     | E406       |
|         | 2009000059133     | 07/04/2009      | 05:00 | DIP - Disorderly Person | Resolved        | 911     | E406       |
|         | 2009000060002     | 07/06/2009      | 09:49 | ANC - Animal Complaint  | Assisting Party | CFS     | C572       |
|         | 2009000060223     | 07/06/2009      | 20:00 | DIP - Disorderly Person | Resolved        | CFS     | B371       |
| 3RD     | 2009000060331     | 07/07/2009      | 02:09 | DIS - Disturbance       | Unfounded       | 911     | B086       |
| 3RD     | 2009000061486     | 07/10/2009      | 02:49 | ANC - Animal Complaint  | Other           | CFS     | BR22       |
|         | 2009000063098     | 07/14/2009      | 08.00 | TRS - Trespass          | Arrest/PC       | CFS     | B704       |
|         | 2009000063098     | 07/14/2009      | 08:00 | DIP - Disorderly Person | Arrest/PC       | CFS     | B704       |
|         | 2009000064204     | 07/17/2009      | 00:45 | DIS - Disturbance       | Resolved        | 911     | B086       |
|         | 2009000065173     | 07/19/2009      | 01:21 | DIS - Disturbance       | Unfounded       | 911     | D677       |
|         | 2009000065234     | 07/19/2009      | 04:35 | DIS - Disturbance       | Unfounded       | 911     | B086       |
|         | 2009000065901     | 07/21/2009      | 02:49 | DIS - Disturbance       | Unfounded       | 911     | M490       |
| 11 WOO  | DDLAND ST         |                 |       |                         | 1               | nciden  | ts Listed: |
| 3       | 2009000055758     | 06/25/2009      | 21:40 | DIS - Disturbance       | Unfounded       | CFS     | T987       |
| 3RD-FL  | 2009000057802     | 07/01/2009      | 11:43 | LDM - Loud Music        | Resolved        | CFS     | \$745      |
| 3RDFL   | 2009000057811     | 07/01/2009      | 12:27 | LDM - Loud Music        | Cancel          | CFS     |            |
|         | 2009000061625     | 07/10/2009      | 15:43 | LDM - Loud Music        | Unfounded       | CFS     | L686       |