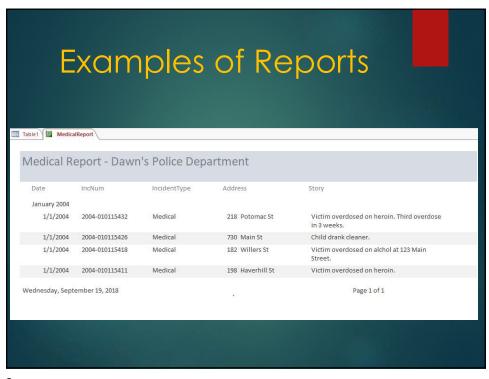

## Types of Reports 1. Lists • Automated Reports/Informational

\_

| X       | $\gamma$          | $\sim$ 1 $\sim$ |       |                         |                 |         |            |
|---------|-------------------|-----------------|-------|-------------------------|-----------------|---------|------------|
| -/\'    |                   |                 | C     | of Rep                  | acrts           |         |            |
|         | $\mathbf{\omega}$ |                 | 2     | OI IVO                  |                 | )       |            |
|         |                   |                 |       |                         |                 |         |            |
|         |                   |                 |       |                         |                 | 12/5/40 |            |
|         | 5/23/2009 through | 7/23/2009       |       |                         | Count of Ad     | dresses | 39         |
| 10 KING | GST               |                 |       |                         | 1               | nciden  | ts Listed: |
|         | 2009000057321     | 06/29/2009      | 23:11 | DIS - Disturbance       | Resolved        | 911     | BR22       |
|         | 2009000058561     | 07/03/2009      | 00:19 | DIS - Disturbance       | Unfounded       | 911     | E406       |
|         | 2009000059133     | 07/04/2009      | 05:00 | DIP - Disorderly Person | Resolved        | 911     | E406       |
|         | 2009000060002     | 07/06/2009      | 09:49 | ANC - Animal Complaint  | Assisting Party | CFS     | C572       |
|         | 2009000060223     | 07/06/2009      | 20:00 | DIP - Disorderly Person | Resolved        | CFS     | B371       |
| 3RD     | 2009000060331     | 07/07/2009      | 02:09 | DIS - Disturbance       | Unfounded       | 911     | B086       |
| 3RD     | 2009000061486     | 07/10/2009      | 02:49 | ANC - Animal Complaint  | Other           | CFS     | BR22       |
|         | 2009000063098     | 07/14/2009      | 08.00 | TRS - Trespass          | Arrest/PC       | CFS     | B704       |
|         | 2009000063098     | 07/14/2009      | 08:00 | DIP - Disorderly Person | Arrest/PC       | CFS     | B704       |
|         | 2009000064204     | 07/17/2009      | 00:45 | DIS - Disturbance       | Resolved        | 911     | B086       |
|         | 2009000065173     | 07/19/2009      | 01:21 | DIS - Disturbance       | Unfounded       | 911     | D677       |
|         | 2009000065234     | 07/19/2009      | 04:35 | DIS - Disturbance       | Unfounded       | 911     | B086       |
|         | 2009000065901     | 07/21/2009      | 02:49 | DIS - Disturbance       | Unfounded       | 911     | M490       |
| 11 WOO  | DDLAND ST         |                 |       |                         | 1               | nciden  | ts Listed: |
| 3       | 2009000055758     | 06/25/2009      | 21:40 | DIS - Disturbance       | Unfounded       | CFS     | T987       |
| 3RD-FL  | 2009000057802     | 07/01/2009      | 11:43 | LDM - Loud Music        | Resolved        | CFS     | \$745      |
| 3RDFL   | 2009000057811     | 07/01/2009      | 12:27 | LDM - Loud Music        | Cancel          | CFS     |            |
|         | 2009000061625     | 07/10/2009      | 15:43 | LDM - Loud Music        | Unfounded       | CFS     | L686       |