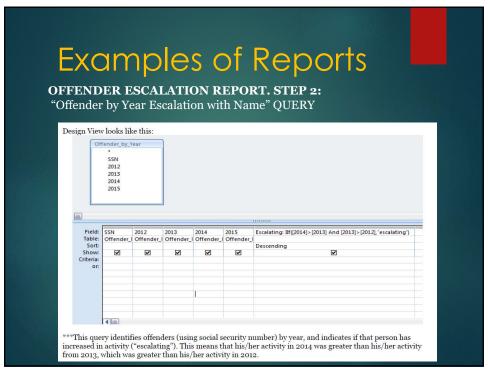

## Types of Reports 3. Analytical • Pattern reports • Comparative (i.e. OUI arrests in relation to OUI crash locations) • Repeat location reports • Sex Offender Management • Offender escalation reports