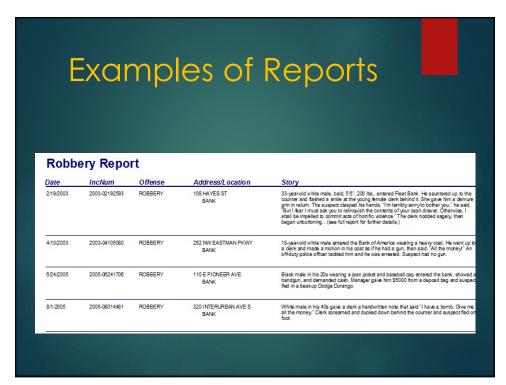

## Types of Reports 1. Lists • Automated Reports/Informational

\_

| X       | $\gamma$          | $\sim$ 1 $\sim$ |       |                         |                 |         |            |
|---------|-------------------|-----------------|-------|-------------------------|-----------------|---------|------------|
| -/\'    |                   |                 | C     | of Rep                  | acrts           |         |            |
|         | $\mathbf{\omega}$ |                 | 2     | OI IVO                  |                 | )       |            |
|         |                   |                 |       |                         |                 |         |            |
|         |                   |                 |       |                         |                 | 12/5/40 |            |
|         | 5/23/2009 through | 7/23/2009       |       |                         | Count of Ad     | dresses | 39         |
| 10 KING | GST               |                 |       |                         | 1               | nciden  | ts Listed: |
|         | 2009000057321     | 06/29/2009      | 23:11 | DIS - Disturbance       | Resolved        | 911     | BR22       |
|         | 2009000058561     | 07/03/2009      | 00:19 | DIS - Disturbance       | Unfounded       | 911     | E406       |
|         | 2009000059133     | 07/04/2009      | 05:00 | DIP - Disorderly Person | Resolved        | 911     | E406       |
|         | 2009000060002     | 07/06/2009      | 09:49 | ANC - Animal Complaint  | Assisting Party | CFS     | C572       |
|         | 2009000060223     | 07/06/2009      | 20:00 | DIP - Disorderly Person | Resolved        | CFS     | B371       |
| 3RD     | 2009000060331     | 07/07/2009      | 02:09 | DIS - Disturbance       | Unfounded       | 911     | B086       |
| 3RD     | 2009000061486     | 07/10/2009      | 02:49 | ANC - Animal Complaint  | Other           | CFS     | BR22       |
|         | 2009000063098     | 07/14/2009      | 08.00 | TRS - Trespass          | Arrest/PC       | CFS     | B704       |
|         | 2009000063098     | 07/14/2009      | 08:00 | DIP - Disorderly Person | Arrest/PC       | CFS     | B704       |
|         | 2009000064204     | 07/17/2009      | 00:45 | DIS - Disturbance       | Resolved        | 911     | B086       |
|         | 2009000065173     | 07/19/2009      | 01:21 | DIS - Disturbance       | Unfounded       | 911     | D677       |
|         | 2009000065234     | 07/19/2009      | 04:35 | DIS - Disturbance       | Unfounded       | 911     | B086       |
|         | 2009000065901     | 07/21/2009      | 02:49 | DIS - Disturbance       | Unfounded       | 911     | M490       |
| 11 WOO  | DDLAND ST         |                 |       |                         | 1               | nciden  | ts Listed: |
| 3       | 2009000055758     | 06/25/2009      | 21:40 | DIS - Disturbance       | Unfounded       | CFS     | T987       |
| 3RD-FL  | 2009000057802     | 07/01/2009      | 11:43 | LDM - Loud Music        | Resolved        | CFS     | \$745      |
| 3RDFL   | 2009000057811     | 07/01/2009      | 12:27 | LDM - Loud Music        | Cancel          | CFS     |            |
|         | 2009000061625     | 07/10/2009      | 15:43 | LDM - Loud Music        | Unfounded       | CFS     | L686       |