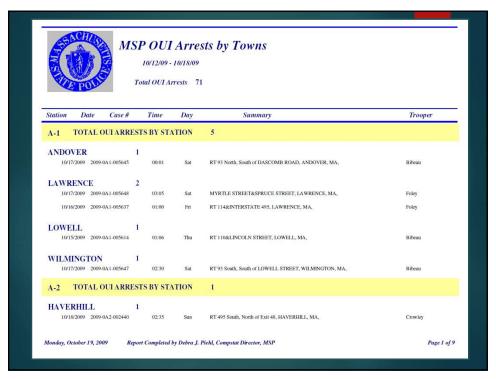

## Types of Reports 3. Analytical • Pattern reports • Comparative (i.e. OUI arrests in relation to OUI crash locations) • Repeat location reports • Sex Offender Management • Offender escalation reports