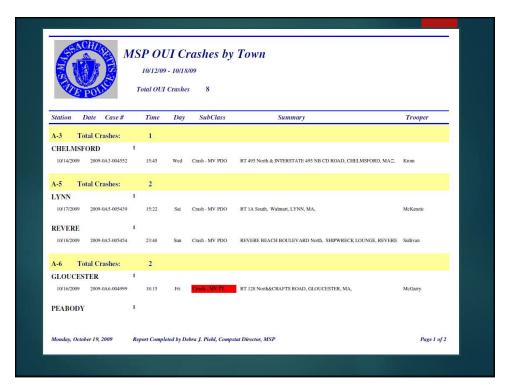

## Types of Reports 3. Analytical • Pattern reports • Comparative (i.e. OUI arrests in relation to OUI crash locations) • Repeat location reports • Sex Offender Management • Offender escalation reports