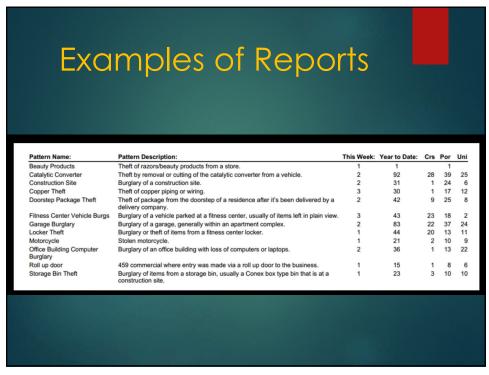

## Types of Reports 3. Analytical • Pattern reports • Comparative (i.e. OUI arrests in relation to OUI crash locations) • Repeat location reports • Sex Offender Management • Offender escalation reports