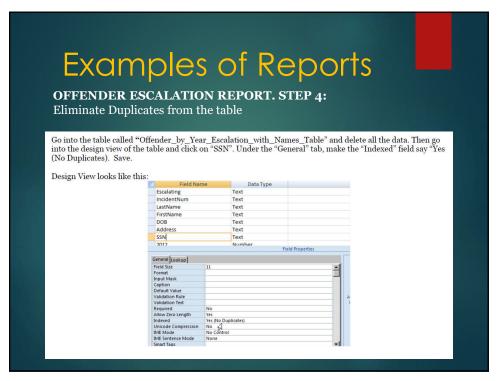

## Types of Reports 3. Analytical • Pattern reports • Comparative (i.e. OUI arrests in relation to OUI crash locations) • Repeat location reports • Sex Offender Management • Offender escalation reports