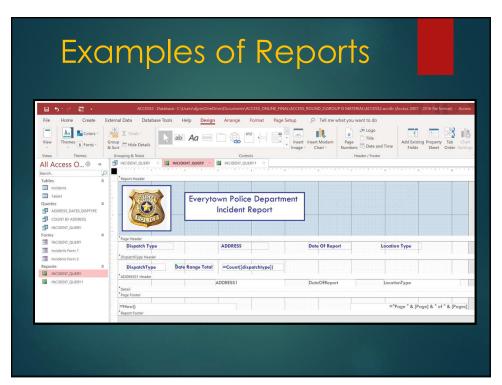

| *Report Header       |         |                          |            |              |            |
|----------------------|---------|--------------------------|------------|--------------|------------|
| INCIDENT_            | QUERY 1 |                          |            |              |            |
| *Page Header         |         |                          |            |              |            |
| DispatchType         |         | DateOfReportADDRESS      | 51         | LocationType | 1112111111 |
| *DispatchType Header |         |                          |            |              |            |
| DispatchType Text    |         | =Count([dispo            | atchtype]) |              |            |
| *ADDRESS1 Header     |         |                          |            |              |            |
| ADDRESS1             |         | DateOfReport             |            | LocationType |            |
| Detail               | 1       | 101100011011015 <u> </u> |            |              |            |
|                      |         |                          |            |              |            |
|                      |         |                          |            |              |            |