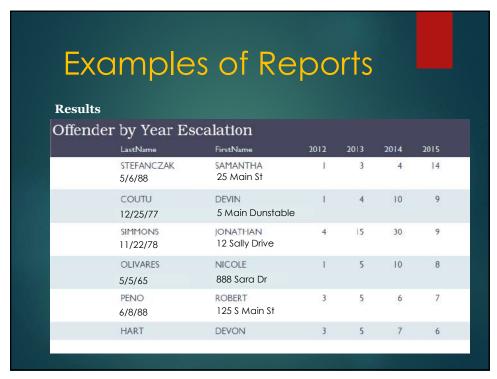

## Types of Reports 3. Analytical • Pattern reports • Comparative (i.e. OUI arrests in relation to OUI crash locations) • Repeat location reports • Sex Offender Management • Offender escalation reports