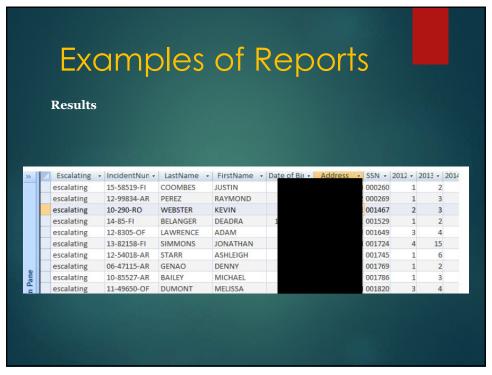

## Types of Reports 3. Analytical • Pattern reports • Comparative (i.e. OUI arrests in relation to OUI crash locations) • Repeat location reports • Sex Offender Management • Offender escalation reports